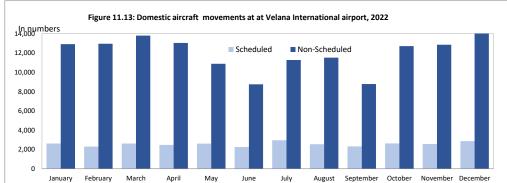

## مُوَوْدُ 11.18: وَسَوَرُوْدُ وَمُورُ مُسِيرُو مَدُورُدٍ وَيِوْمُ سِوَرُشُ وَمُورُمُنْ مِ وَوَبِيْ مُدُرُ،

Table 11.18: AIRCRAFT MOVEMENT AT VELANA INTERNATIONAL AIRPORT BY MONTH, 2022

| 25                                       | Domestic Flights |           |         |               | nal Flights | Cue u d testel | Month  |             |           |
|------------------------------------------|------------------|-----------|---------|---------------|-------------|----------------|--------|-------------|-----------|
|                                          | Non-Scheduled    | Scheduled | Total   | Non-Scheduled | Chartered   | Scheduled      | Total  | Grand total | IVIONTN   |
| غ څ ځ                                    | 143,913          | 30,678    | 174,591 | 2,968         | 612         | 26,890         | 30,470 | 205,061     | Total     |
| ئے شرک ہر                                | 12,912           | 2,610     | 15,522  | 618           | 116         | 2,312          | 3,046  | 18,568      | January   |
| ۇڭ ئۆر <sup>ئى</sup> چ                   | 12,948           | 2,290     | 15,238  | 396           | 82          | 2,076          | 2,554  | 17,792      | February  |
| 30%                                      | 13,796           | 2,610     | 16,406  | 326           | 60          | 2,260          | 2,646  | 19,052      | March     |
| ار و مرو                                 | 13,031           | 2,470     | 15,501  | 284           | 38          | 2,032          | 2,354  | 17,855      | April     |
| <i>"</i>                                 | 10,874           | 2,604     | 13,478  | 176           | 30          | 2,156          | 2,362  | 15,840      | May       |
| 077<br>مح سر                             | 8,748            | 2,254     | 11,002  | 114           | 24          | 2,040          | 2,178  | 13,180      | June      |
| ئى قۇر                                   | 11,270           | 2,952     | 14,222  | 106           | 30          | 2,184          | 2,320  | 16,542      | July      |
| 80 33                                    | 11,512           | 2,544     | 14,056  | 156           | 34          | 2,218          | 2,408  | 16,464      | August    |
| 160600                                   | 8,781            | 2,312     | 11,093  | 84            | 24          | 2,052          | 2,160  | 13,253      | September |
| 1770×<br>10811                           | 12,709           | 2,618     | 15,327  | 186           | 38          | 2,326          | 2,550  | 17,877      | October   |
| × 60 0 0 0 0 0 0 0 0 0 0 0 0 0 0 0 0 0 0 | 12,852           | 2,558     | 15,410  | 180           | 50          | 2,498          | 2,728  | 18,138      | November  |
| بالشوه كا                                | 14,480           | 2,856     | 17,336  | 342           | 86          | 2,736          | 3,164  | 20,500      | December  |