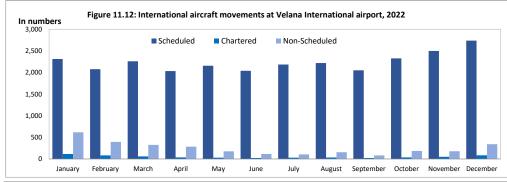

## مُوَوْدُ 11.18: وَسَوَرُوْدُ وَمُورُ مُسِيرُو مَدُورُدٍ وَيِوْمُ سِوَرُشُ وَمُورُمُنْ مِ وَوَبِيْ مُدُرُ،

Table 11.18: AIRCRAFT MOVEMENT AT VELANA INTERNATIONAL AIRPORT BY MONTH, 2022

| 25                                       | Domestic Flights |           |         |               | nal Flights | Cue u d testel | Month  |             |           |
|------------------------------------------|------------------|-----------|---------|---------------|-------------|----------------|--------|-------------|-----------|
|                                          | Non-Scheduled    | Scheduled | Total   | Non-Scheduled | Chartered   | Scheduled      | Total  | Grand total | IVIONTN   |
| غ څ ځ                                    | 143,913          | 30,678    | 174,591 | 2,968         | 612         | 26,890         | 30,470 | 205,061     | Total     |
| ئے شرک ہر                                | 12,912           | 2,610     | 15,522  | 618           | 116         | 2,312          | 3,046  | 18,568      | January   |
| ۇڭ ئۆر <sup>ئى</sup> چ                   | 12,948           | 2,290     | 15,238  | 396           | 82          | 2,076          | 2,554  | 17,792      | February  |
| 30%                                      | 13,796           | 2,610     | 16,406  | 326           | 60          | 2,260          | 2,646  | 19,052      | March     |
| ار و مرو                                 | 13,031           | 2,470     | 15,501  | 284           | 38          | 2,032          | 2,354  | 17,855      | April     |
| <i>"</i>                                 | 10,874           | 2,604     | 13,478  | 176           | 30          | 2,156          | 2,362  | 15,840      | May       |
| 077<br>مح سر                             | 8,748            | 2,254     | 11,002  | 114           | 24          | 2,040          | 2,178  | 13,180      | June      |
| ئى قۇر                                   | 11,270           | 2,952     | 14,222  | 106           | 30          | 2,184          | 2,320  | 16,542      | July      |
| 80 33                                    | 11,512           | 2,544     | 14,056  | 156           | 34          | 2,218          | 2,408  | 16,464      | August    |
| 160600                                   | 8,781            | 2,312     | 11,093  | 84            | 24          | 2,052          | 2,160  | 13,253      | September |
| 1770×<br>10811                           | 12,709           | 2,618     | 15,327  | 186           | 38          | 2,326          | 2,550  | 17,877      | October   |
| × 60 0 0 0 0 0 0 0 0 0 0 0 0 0 0 0 0 0 0 | 12,852           | 2,558     | 15,410  | 180           | 50          | 2,498          | 2,728  | 18,138      | November  |
| بالشوه كا                                | 14,480           | 2,856     | 17,336  | 342           | 86          | 2,736          | 3,164  | 20,500      | December  |