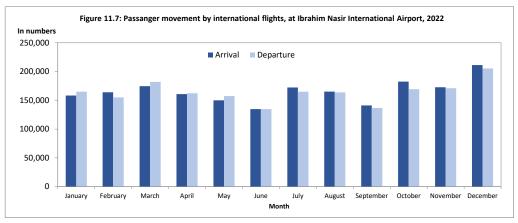

مُوَوْ 11.13: وَسَوْرُوْ وَمِوْ وَمِوْ وَمِوْ عَسِوَوْوَ وَمِوْ مَهْوَوُوْ وَمُوْرُوْدُ رَبِوْدُ، 2022

| Tahla 11 12 · | PASSENGER MOVEMENT AT | VELANA INTERNATIONAL | AIRPORT BY MONTH 2022 |
|---------------|-----------------------|----------------------|-----------------------|
|               |                       |                      |                       |

| Month     | International Flights |           | Domestic Flights |           | ۇ <b>ئ</b>              |
|-----------|-----------------------|-----------|------------------|-----------|-------------------------|
|           | Arrival               | Departure | Arrival          | Departure |                         |
| Total     | 1,987,336             | 1,967,340 | 1,208,616        | 1,207,931 | ن و د د                 |
| January   | 158,370               | 164,880   | 105,586          | 100,160   | ئے شرکیم                |
| February  | 164,017               | 155,077   | 94,451           | 99,371    | ×1203                   |
| March     | 174,520               | 182,001   | 114,733          | 109,813   | 823                     |
| April     | 160,708               | 162,197   | 98,431           | 102,231   | الديو مرثو              |
| May       | 150,048               | 157,303   | 104,006          | 92,033    | <i>"</i>                |
| June      | 134,750               | 134,635   | 82,713           | 84,195    | 277<br>مح سر            |
| July      | 172,277               | 165,004   | 110,938          | 115,173   | ئے خرم                  |
| August    | 165,071               | 163,872   | 104,446          | 98,861    | در کر مربط<br>مرکز سرمط |
| September | 141,138               | 136,790   | 78,291           | 80,338    | ۵٬۵۲۰<br>سار ج و ج م    |
| October   | 182,492               | 169,300   | 101,787          | 108,750   | 177 0×<br>108 V1        |
| November  | 172,713               | 170,989   | 98,729           | 96,847    | ×00000                  |
| December  | 211,232               | 205,292   | 114,505          | 120,159   | بر شرق کار              |

Source: Civil Aviation Authority

ورود و ورود سرور دور مرد دورو

مُوَكُو 11·13: كَسَّوْرُوْ كَوْمِوْ صَهِيْرُوْدُوْدٍ وَهِوْ صَهِوَرُوْدٍ وَسَسِمْتِهُوْدُ مَرُمُرُوُمُوْ رُمِيَّتُهُ، 2021 Table 11.13: PASSENGER MOVEMENT AT VELANA INTERNATIONAL AIRPORT BY MONTH, 2021