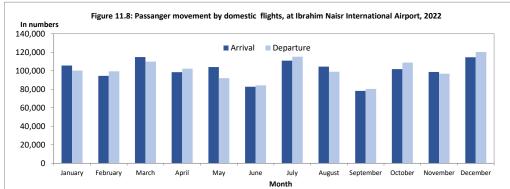

مُوَوْ 11.13: وَسَوْرُوْ وَمِوْ وَمِوْ وَمِوْ عَسِوَوْوَ وَمِوْ مَهْوَوُوْ وَمُوْرُوْدُ رَبِوْدُ، 2022

| Tahla 11 12 · | PASSENGER MOVEMENT AT | VELANA INTERNATIONAL | AIRPORT BY MONTH 2022 |
|---------------|-----------------------|----------------------|-----------------------|
|               |                       |                      |                       |

| Month     | International Flights |           | Domestic Flights |           | ۇ <b>ئ</b>              |
|-----------|-----------------------|-----------|------------------|-----------|-------------------------|
|           | Arrival               | Departure | Arrival          | Departure |                         |
| Total     | 1,987,336             | 1,967,340 | 1,208,616        | 1,207,931 | ن و د د                 |
| January   | 158,370               | 164,880   | 105,586          | 100,160   | ئے شرکیم                |
| February  | 164,017               | 155,077   | 94,451           | 99,371    | ×1203                   |
| March     | 174,520               | 182,001   | 114,733          | 109,813   | 823                     |
| April     | 160,708               | 162,197   | 98,431           | 102,231   | الديو مرثو              |
| May       | 150,048               | 157,303   | 104,006          | 92,033    | <i>"</i>                |
| June      | 134,750               | 134,635   | 82,713           | 84,195    | 277<br>مح سر            |
| July      | 172,277               | 165,004   | 110,938          | 115,173   | ئے خرم                  |
| August    | 165,071               | 163,872   | 104,446          | 98,861    | در کر مربط<br>مرکز سرمط |
| September | 141,138               | 136,790   | 78,291           | 80,338    | ۵٬۵۲۰<br>سار ج و ج م    |
| October   | 182,492               | 169,300   | 101,787          | 108,750   | 177 0×<br>108 V1        |
| November  | 172,713               | 170,989   | 98,729           | 96,847    | ×00000                  |
| December  | 211,232               | 205,292   | 114,505          | 120,159   | بر شرق کار              |

Source: Civil Aviation Authority

ورود و ورود سرور دور مرد دورو

مُوَكُو 11·13: كَسَّوْرُوْ كَوْمِوْ صَهِيْرُوْدُوْدٍ وَهِوْ صَهِوَرُوْدٍ وَسَسِمْتِهُوْدُ مَرُمُرُوُمُوْ رُمِيَّتُهُ، 2021 Table 11.13: PASSENGER MOVEMENT AT VELANA INTERNATIONAL AIRPORT BY MONTH, 2021