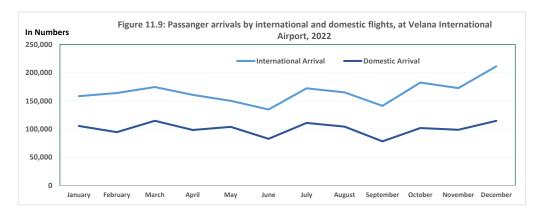

مُوَوْ 11.13: وَسَوْرُوْ وَمِوْ وَمِوْ وَمِوْ عَسِوَوْوَ وَمِوْ مَهْوَوُوْ وَمُوْرُوْدُ رَبِوْدُ، 2022

| Tahla 11 12 · | PASSENGER MOVEMENT AT | VELANA INTERNATIONAL | AIRPORT BY MONTH 2022 |
|---------------|-----------------------|----------------------|-----------------------|
|               |                       |                      |                       |

| Month     | International Flights |           | Domestic Flights |           | ۇ <b>ئ</b>              |
|-----------|-----------------------|-----------|------------------|-----------|-------------------------|
|           | Arrival               | Departure | Arrival          | Departure |                         |
| Total     | 1,987,336             | 1,967,340 | 1,208,616        | 1,207,931 | ن و د د                 |
| January   | 158,370               | 164,880   | 105,586          | 100,160   | ئے شرکیم                |
| February  | 164,017               | 155,077   | 94,451           | 99,371    | ×1203                   |
| March     | 174,520               | 182,001   | 114,733          | 109,813   | 823                     |
| April     | 160,708               | 162,197   | 98,431           | 102,231   | الديو مرثو              |
| May       | 150,048               | 157,303   | 104,006          | 92,033    | <i>"</i>                |
| June      | 134,750               | 134,635   | 82,713           | 84,195    | 277<br>مح سر            |
| July      | 172,277               | 165,004   | 110,938          | 115,173   | ئے خرم                  |
| August    | 165,071               | 163,872   | 104,446          | 98,861    | در کر مربط<br>مرکز سرمط |
| September | 141,138               | 136,790   | 78,291           | 80,338    | ۵٬۵۲۰<br>سار ج و ج م    |
| October   | 182,492               | 169,300   | 101,787          | 108,750   | 177 0×<br>108 V1        |
| November  | 172,713               | 170,989   | 98,729           | 96,847    | ×00000                  |
| December  | 211,232               | 205,292   | 114,505          | 120,159   | بر شرق کار              |

Source: Civil Aviation Authority

ورود و ورود سرور دور مرد دورو

مُوَكُو 11·13: كَسَّوْرُوْ كَوْمِوْ صَهِيْرُوْدُوْدٍ وَهِوْ صَهِوَرُوْدٍ وَسَسِمْتِهُوْدُ مَرُمُرُوُمُوْ رُمِيَّتُهُ، 2021 Table 11.13: PASSENGER MOVEMENT AT VELANA INTERNATIONAL AIRPORT BY MONTH, 2021