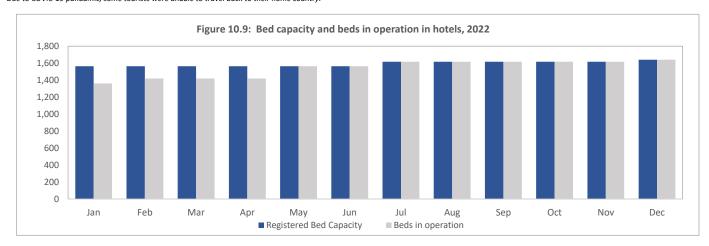

## مُرَدُو \$ 10.5 : مُرِوَسُونُ حُهُونُو مُسَمَّدُو هُوَ مُدِرٍ مُسَمِّدُهُو كَا تَسْرَدُونَهُ وَسُونَ مُ

Table 10.5: BED CAPACITY AND UTILIZATION OF HOTELS BY MONTH, 2021-2022

| Month     | 2021                                       |                                                |                                                         |                                                                          |                                                         | 2022                                           |                                                   |                                                                            |                                                                                                                                                                                                                                                                                                                                                                                                                                                                                                                                                                                                                                                                                                                                                                                                                                                                                                                                                                                                                                                                                                                                                                                                                                                                                                                                                                                                                                                                                                                                                                                                                                                                                                                                                                                                                                                                                                                                                                                                                                                                                                                              |                             |
|-----------|--------------------------------------------|------------------------------------------------|---------------------------------------------------------|--------------------------------------------------------------------------|---------------------------------------------------------|------------------------------------------------|---------------------------------------------------|----------------------------------------------------------------------------|------------------------------------------------------------------------------------------------------------------------------------------------------------------------------------------------------------------------------------------------------------------------------------------------------------------------------------------------------------------------------------------------------------------------------------------------------------------------------------------------------------------------------------------------------------------------------------------------------------------------------------------------------------------------------------------------------------------------------------------------------------------------------------------------------------------------------------------------------------------------------------------------------------------------------------------------------------------------------------------------------------------------------------------------------------------------------------------------------------------------------------------------------------------------------------------------------------------------------------------------------------------------------------------------------------------------------------------------------------------------------------------------------------------------------------------------------------------------------------------------------------------------------------------------------------------------------------------------------------------------------------------------------------------------------------------------------------------------------------------------------------------------------------------------------------------------------------------------------------------------------------------------------------------------------------------------------------------------------------------------------------------------------------------------------------------------------------------------------------------------------|-----------------------------|
|           | شررُو عُرُدُ<br>Registered Bed<br>Capacity | څېروزوز<br>د مروز دروز<br>Beds in<br>operation | ئىرۇزۇرۇرۇ<br>ئەرۇزۇرۇرۇرۇرۇرۇرۇرۇرۇرۇرۇرۇرۇرۇرۇرۇرۇرۇر | شرفرهٔ عُرَّدُ<br>شرفردُنر<br>%<br>Bed Capacity<br>Utilization Rate<br>% | زغزؤمره<br>الازتاد زيدة<br>مرزز<br>Tourist<br>Bednights | دُمرَدُدُ عُرُدُ<br>Registered Bed<br>Capacity | ئاردودودود<br>ئىرۇد ئىزۇر<br>Beds in<br>operation | ئىرىدۇ ئۇرىدۇ<br>ئۇرۇرۇرۇ<br>% share of<br>registered beds<br>in operation | شرزة ع المرزة ع المرزة ع المرزة ع المرزة ع المرزة | ترقرقر<br>Tourist Bednights |
|           |                                            |                                                |                                                         |                                                                          |                                                         |                                                |                                                   |                                                                            |                                                                                                                                                                                                                                                                                                                                                                                                                                                                                                                                                                                                                                                                                                                                                                                                                                                                                                                                                                                                                                                                                                                                                                                                                                                                                                                                                                                                                                                                                                                                                                                                                                                                                                                                                                                                                                                                                                                                                                                                                                                                                                                              |                             |
| January   | 1,698                                      | 1,478                                          | 87.0                                                    | 31.7                                                                     | 14,530                                                  | 1,564                                          | 1,360                                             | 87.0                                                                       | 47.9                                                                                                                                                                                                                                                                                                                                                                                                                                                                                                                                                                                                                                                                                                                                                                                                                                                                                                                                                                                                                                                                                                                                                                                                                                                                                                                                                                                                                                                                                                                                                                                                                                                                                                                                                                                                                                                                                                                                                                                                                                                                                                                         | 20,184                      |
| February  | 1,698                                      | 1,478                                          | 87.0                                                    | 39.7                                                                     | 16,443                                                  | 1,564                                          | 1,418                                             | 90.7                                                                       | 51.1                                                                                                                                                                                                                                                                                                                                                                                                                                                                                                                                                                                                                                                                                                                                                                                                                                                                                                                                                                                                                                                                                                                                                                                                                                                                                                                                                                                                                                                                                                                                                                                                                                                                                                                                                                                                                                                                                                                                                                                                                                                                                                                         | 20,307                      |
| March     | 1,698                                      | 1,478                                          | 87.0                                                    | 38.2                                                                     | 17,520                                                  | 1,564                                          | 1,418                                             | 90.7                                                                       | 46.9                                                                                                                                                                                                                                                                                                                                                                                                                                                                                                                                                                                                                                                                                                                                                                                                                                                                                                                                                                                                                                                                                                                                                                                                                                                                                                                                                                                                                                                                                                                                                                                                                                                                                                                                                                                                                                                                                                                                                                                                                                                                                                                         | 20,608                      |
| April     | 1,698                                      | 1,478                                          | 87.0                                                    | 31.7                                                                     | 14,063                                                  | 1,564                                          | 1,418                                             | 90.7                                                                       | 27.7                                                                                                                                                                                                                                                                                                                                                                                                                                                                                                                                                                                                                                                                                                                                                                                                                                                                                                                                                                                                                                                                                                                                                                                                                                                                                                                                                                                                                                                                                                                                                                                                                                                                                                                                                                                                                                                                                                                                                                                                                                                                                                                         | 11,796                      |
| May       | 1,600                                      | 1,360                                          | 85.0                                                    | 26.4                                                                     | 11,133                                                  | 1,564                                          | 1,564                                             | 100.0                                                                      | 27.7                                                                                                                                                                                                                                                                                                                                                                                                                                                                                                                                                                                                                                                                                                                                                                                                                                                                                                                                                                                                                                                                                                                                                                                                                                                                                                                                                                                                                                                                                                                                                                                                                                                                                                                                                                                                                                                                                                                                                                                                                                                                                                                         | 13,412                      |
| June      | 1,528                                      | 1,360                                          | 89.0                                                    | 19.2                                                                     | 7,821                                                   | 1,564                                          | 1,564                                             | 100.0                                                                      | 24.2                                                                                                                                                                                                                                                                                                                                                                                                                                                                                                                                                                                                                                                                                                                                                                                                                                                                                                                                                                                                                                                                                                                                                                                                                                                                                                                                                                                                                                                                                                                                                                                                                                                                                                                                                                                                                                                                                                                                                                                                                                                                                                                         | 11,359                      |
| July      | 1,508                                      | 1,360                                          | 90.2                                                    | 34.1                                                                     | 14,364                                                  | 1,616                                          | 1,616                                             | 100.0                                                                      | 35.1                                                                                                                                                                                                                                                                                                                                                                                                                                                                                                                                                                                                                                                                                                                                                                                                                                                                                                                                                                                                                                                                                                                                                                                                                                                                                                                                                                                                                                                                                                                                                                                                                                                                                                                                                                                                                                                                                                                                                                                                                                                                                                                         | 17,566                      |
| August    | 1,508                                      | 1,360                                          | 90.2                                                    | 66.6                                                                     | 28,098                                                  | 1,616                                          | 1,616                                             | 100.0                                                                      | 36.8                                                                                                                                                                                                                                                                                                                                                                                                                                                                                                                                                                                                                                                                                                                                                                                                                                                                                                                                                                                                                                                                                                                                                                                                                                                                                                                                                                                                                                                                                                                                                                                                                                                                                                                                                                                                                                                                                                                                                                                                                                                                                                                         | 18,444                      |
| September | 1,508                                      | 1,360                                          | 90.2                                                    | 47.7                                                                     | 19,449                                                  | 1,616                                          | 1,616                                             | 100.0                                                                      | 30.5                                                                                                                                                                                                                                                                                                                                                                                                                                                                                                                                                                                                                                                                                                                                                                                                                                                                                                                                                                                                                                                                                                                                                                                                                                                                                                                                                                                                                                                                                                                                                                                                                                                                                                                                                                                                                                                                                                                                                                                                                                                                                                                         | 14,789                      |
| October   | 1,508                                      | 1,360                                          | 90.2                                                    | 57.3                                                                     | 24,153                                                  | 1,616                                          | 1,616                                             | 100.0                                                                      | 32.9                                                                                                                                                                                                                                                                                                                                                                                                                                                                                                                                                                                                                                                                                                                                                                                                                                                                                                                                                                                                                                                                                                                                                                                                                                                                                                                                                                                                                                                                                                                                                                                                                                                                                                                                                                                                                                                                                                                                                                                                                                                                                                                         | 16,470                      |
| November  | 1,508                                      | 1,360                                          | 90.2                                                    | 62.7                                                                     | 25,592                                                  | 1,616                                          | 1,616                                             | 100.0                                                                      | 36.1                                                                                                                                                                                                                                                                                                                                                                                                                                                                                                                                                                                                                                                                                                                                                                                                                                                                                                                                                                                                                                                                                                                                                                                                                                                                                                                                                                                                                                                                                                                                                                                                                                                                                                                                                                                                                                                                                                                                                                                                                                                                                                                         | 17,507                      |
| December  | 1,508                                      | 1,360                                          | 90.2                                                    | 47.6                                                                     | 20,064                                                  | 1,640                                          | 1,640                                             | 100.0                                                                      | 39.5                                                                                                                                                                                                                                                                                                                                                                                                                                                                                                                                                                                                                                                                                                                                                                                                                                                                                                                                                                                                                                                                                                                                                                                                                                                                                                                                                                                                                                                                                                                                                                                                                                                                                                                                                                                                                                                                                                                                                                                                                                                                                                                         | 20,064                      |