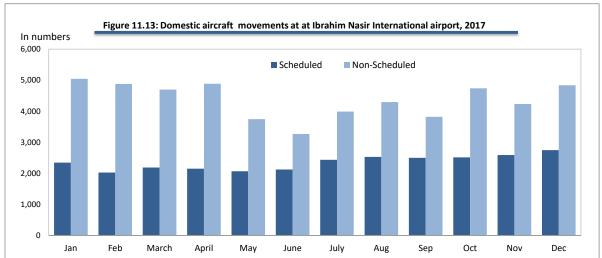

## مُوَوْ 11.17: وَسَوْرُوْ وَمُوْرِ وَمِرْوَ مَوْوَدٍ وَمِوْهَ مَرْمُونُ مِرْمُونُ مِ وْمُرْمِعْ مُدُ، 2017

Table 11.17: AIRCRAFT MOVEMENT AT IBRAHIM NASIR INTERNATIONAL AIRPORT BY MONTH, 2017

| Month     | Grand total | International Flights |           |           |               | Domestic Flights |           |               | ئے۔               |
|-----------|-------------|-----------------------|-----------|-----------|---------------|------------------|-----------|---------------|-------------------|
|           |             | Total                 | Scheduled | Chartered | Non-Scheduled | Total            | Scheduled | Non-Scheduled | ,                 |
| Total     | 104,004     | 23,384                | 21,442    | 0         | 1,942         | 80,620           | 28,202    | 52,418        | خ څخ              |
| January   | 9,603       | 2,216                 | 1,826     | 0         | 390           | 7,387            | 2,344     | 5,043         | ئى سىرىم          |
| February  | 8,736       | 1,836                 | 1,620     | 0         | 216           | 6,900            | 2,022     | 4,878         | ×1206             |
| March     | 8,801       | 1,920                 | 1,732     | 0         | 188           | 6,881            | 2,186     | 4,695         | 81.5              |
| April     | 8,919       | 1,888                 | 1,662     | 0         | 226           | 7,031            | 2,148     | 4,883         | 0 000<br>2×3.1    |
| May       | 7,587       | 1,776                 | 1,646     | 0         | 130           | 5,811            | 2,066     | 3,745         | <br>2             |
| June      | 7,049       | 1,662                 | 1,618     | 0         | 44            | 5,387            | 2,122     | 3,265         | ۶۶<br>مع سر       |
| July      | 8,325       | 1,902                 | 1,828     | 0         | 74            | 6,423            | 2,436     | 3,987         | ئى ئۇر            |
| August    | 8,826       | 2,006                 | 1,880     | 0         | 126           | 6,820            | 2,528     | 4,292         | 00 /×<br>8-51     |
| September | 8,189       | 1,870                 | 1,800     | 0         | 70            | 6,319            | 2,500     | 3,819         | ×60000<br>        |
| October   | 9,249       | 1,998                 | 1,874     | 0         | 124           | 7,251            | 2,512     | 4,739         | 122 OX<br>122 OX  |
| November  | 8,889       | 2,064                 | 1,926     | 0         | 138           | 6,825            | 2,590     | 4,235         | 10 CH<br>10 7 9 P |
| December  | 9,831       | 2,246                 | 2,030     | 0         | 216           | 7,585            | 2,748     | 4,837         | x 6 2 6 2         |