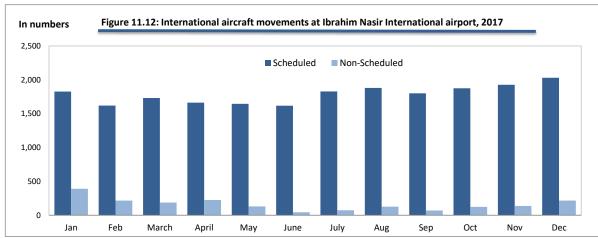

## مُوَوْ 11.17: وَسَوْرُوْ وَمُوْرِ وَمِرْوَ مَوْوَدٍ وَمِوْهَ مَرْمُونُ مِرْمُونُ مِ وْمُرْمِعْ مُدُ، 2017

Table 11.17: AIRCRAFT MOVEMENT AT IBRAHIM NASIR INTERNATIONAL AIRPORT BY MONTH, 2017

| Month     | Grand total | International Flights |           |           |               | Domestic Flights |           |               | ئے۔               |
|-----------|-------------|-----------------------|-----------|-----------|---------------|------------------|-----------|---------------|-------------------|
|           |             | Total                 | Scheduled | Chartered | Non-Scheduled | Total            | Scheduled | Non-Scheduled | ,                 |
| Total     | 104,004     | 23,384                | 21,442    | 0         | 1,942         | 80,620           | 28,202    | 52,418        | خ څخ              |
| January   | 9,603       | 2,216                 | 1,826     | 0         | 390           | 7,387            | 2,344     | 5,043         | ئى سىرىم          |
| February  | 8,736       | 1,836                 | 1,620     | 0         | 216           | 6,900            | 2,022     | 4,878         | ×1206             |
| March     | 8,801       | 1,920                 | 1,732     | 0         | 188           | 6,881            | 2,186     | 4,695         | 81.5              |
| April     | 8,919       | 1,888                 | 1,662     | 0         | 226           | 7,031            | 2,148     | 4,883         | 0 000<br>2×3.1    |
| May       | 7,587       | 1,776                 | 1,646     | 0         | 130           | 5,811            | 2,066     | 3,745         | <br>2             |
| June      | 7,049       | 1,662                 | 1,618     | 0         | 44            | 5,387            | 2,122     | 3,265         | ۶۶<br>مع سر       |
| July      | 8,325       | 1,902                 | 1,828     | 0         | 74            | 6,423            | 2,436     | 3,987         | ئى ئۇر            |
| August    | 8,826       | 2,006                 | 1,880     | 0         | 126           | 6,820            | 2,528     | 4,292         | 00 /×<br>8-51     |
| September | 8,189       | 1,870                 | 1,800     | 0         | 70            | 6,319            | 2,500     | 3,819         | ×60000<br>        |
| October   | 9,249       | 1,998                 | 1,874     | 0         | 124           | 7,251            | 2,512     | 4,739         | 122 OX<br>122 OX  |
| November  | 8,889       | 2,064                 | 1,926     | 0         | 138           | 6,825            | 2,590     | 4,235         | 10 CH<br>10 7 9 P |
| December  | 9,831       | 2,246                 | 2,030     | 0         | 216           | 7,585            | 2,748     | 4,837         | x 6 2 6 2         |