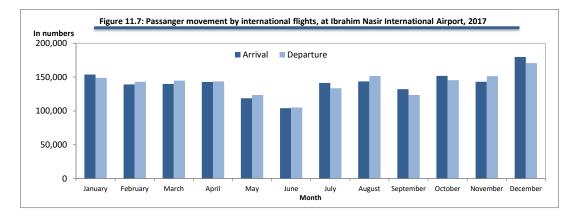

| مرغو مرفوه شرمر فرمبر فتحمه ، 2017 | ر مرمر و بر وسيسر م مرمر و | فرير مربرتور فرد ورد م | مُوَتَّعُ 11.13: وَسُوَرُوْ * |
|------------------------------------|----------------------------|------------------------|-------------------------------|
| Table 11.13 : PASSENGER MO         | OVEMENT AT IBRAH           | IM NASIR INTERNATIONA  | AL AIRPORT BY MONTH, 2017     |

| <u>ۇ</u> سۇ            |           | Domestic Flights | ts        | International Fligh | Month     |
|------------------------|-----------|------------------|-----------|---------------------|-----------|
|                        | Departure | Arrival          | Departure | Arrival             | wonth     |
| وه ر<br>بې و فر        | 1,031,534 | 994,146          | 1,685,145 | 1,690,459           | Total     |
| י כק<br>שתת את         | 91,852    | 87,455           | 148,822   | 153,730             | January   |
| ם 0 כר<br>צ ס צ א צ    | 83,525    | 81,450           | 143,051   | 139,155             | February  |
| ר ינים<br>כיצוא        | 83,222    | 78,927           | 144,845   | 139,902             | March     |
| م و مرد                | 83,571    | 80,817           | 143,516   | 142,870             | April     |
|                        | 75,576    | 70,631           | 123,445   | 118,786             | May       |
| وہ<br>مح سر            | 70,764    | 65,810           | 105,159   | 104,152             | June      |
| فحرم                   | 86,533    | 85,552           | 133,588   | 141,459             | July      |
| 00 17<br>87-51         | 93,994    | 85,181           | 151,618   | 143,675             | August    |
| ،،،،،،<br>موزع ده مر   | 81,832    | 83,555           | 123,526   | 132,240             | September |
| ר איז פרו<br>איז שעי א | 90,812    | 88,574           | 145,449   | 151,688             | October   |
| ر ۵ د ۲<br>سرو و ۵ پر  | 88,675    | 86,052           | 151,480   | 143,163             | November  |
| ×0,000 ×               | 101,178   | 100,142          | 170,646   | 179,639             | December  |