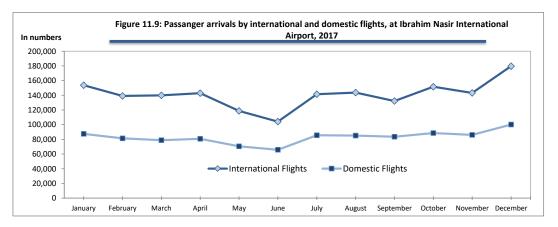

| مرغو مرفوه شرمر فرمبر فتحمه ، 2017 | ر مرمر و بر وسيسر م مرمر و | فرير مربرتور فرد ورد م | مُوَتَّعُ 11.13: وَسُوَرُوْ * |
|------------------------------------|----------------------------|------------------------|-------------------------------|
| Table 11.13 : PASSENGER MO         | OVEMENT AT IBRAH           | IM NASIR INTERNATIONA  | AL AIRPORT BY MONTH, 2017     |

| <u>ۇ</u> سۇ            |           | Domestic Flights | ts        | International Fligh | Month     |
|------------------------|-----------|------------------|-----------|---------------------|-----------|
|                        | Departure | Arrival          | Departure | Arrival             | wonth     |
| وه ر<br>بې و فر        | 1,031,534 | 994,146          | 1,685,145 | 1,690,459           | Total     |
| י כק<br>שתת את         | 91,852    | 87,455           | 148,822   | 153,730             | January   |
| ם 0 כר<br>צ ס צ א צ    | 83,525    | 81,450           | 143,051   | 139,155             | February  |
| ר ינים<br>כיצוא        | 83,222    | 78,927           | 144,845   | 139,902             | March     |
| م و مرد                | 83,571    | 80,817           | 143,516   | 142,870             | April     |
|                        | 75,576    | 70,631           | 123,445   | 118,786             | May       |
| وہ<br>مح سر            | 70,764    | 65,810           | 105,159   | 104,152             | June      |
| فحرم                   | 86,533    | 85,552           | 133,588   | 141,459             | July      |
| 00 17<br>87-51         | 93,994    | 85,181           | 151,618   | 143,675             | August    |
| ،،،،،،<br>موزع ده مر   | 81,832    | 83,555           | 123,526   | 132,240             | September |
| ר איז פרו<br>איז שעי א | 90,812    | 88,574           | 145,449   | 151,688             | October   |
| ر ۵ د ۲<br>سرو و ۵ پر  | 88,675    | 86,052           | 151,480   | 143,163             | November  |
| ×0,000 ×               | 101,178   | 100,142          | 170,646   | 179,639             | December  |