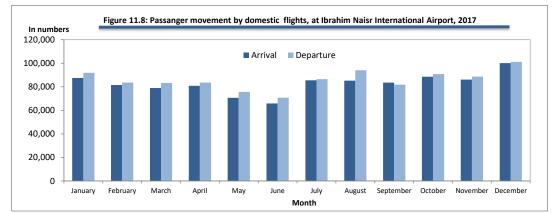

| مرغو مرفوه شرمر فرمبر فتحمه ، 2017 | ر مرمر و بر وسيسر م مرمر و | فرير مربرتور فرد ورد م | مُوَتَّعُ 11.13: وَسُوَرُوْ * |
|------------------------------------|----------------------------|------------------------|-------------------------------|
| Table 11.13 : PASSENGER MO         | OVEMENT AT IBRAH           | IM NASIR INTERNATIONA  | AL AIRPORT BY MONTH, 2017     |

| <u>ۇ</u> سۇ            |           | Domestic Flights | ts        | International Fligh | Month     |
|------------------------|-----------|------------------|-----------|---------------------|-----------|
|                        | Departure | Arrival          | Departure | Arrival             | wonth     |
| وه ر<br>بې و فر        | 1,031,534 | 994,146          | 1,685,145 | 1,690,459           | Total     |
| י כק<br>שתת את         | 91,852    | 87,455           | 148,822   | 153,730             | January   |
| ם 0 כר<br>צ ס צ א צ    | 83,525    | 81,450           | 143,051   | 139,155             | February  |
| ר ינים<br>כיצוא        | 83,222    | 78,927           | 144,845   | 139,902             | March     |
| م و مرد                | 83,571    | 80,817           | 143,516   | 142,870             | April     |
|                        | 75,576    | 70,631           | 123,445   | 118,786             | May       |
| وہ<br>مح سر            | 70,764    | 65,810           | 105,159   | 104,152             | June      |
| فحرم                   | 86,533    | 85,552           | 133,588   | 141,459             | July      |
| 00 17<br>87-51         | 93,994    | 85,181           | 151,618   | 143,675             | August    |
| ،،،،،،<br>موزع ده مر   | 81,832    | 83,555           | 123,526   | 132,240             | September |
| ר איז פרו<br>איז שעי א | 90,812    | 88,574           | 145,449   | 151,688             | October   |
| ر ۵ د ۲<br>سرو و ۵ پر  | 88,675    | 86,052           | 151,480   | 143,163             | November  |
| ×0,000 ×               | 101,178   | 100,142          | 170,646   | 179,639             | December  |